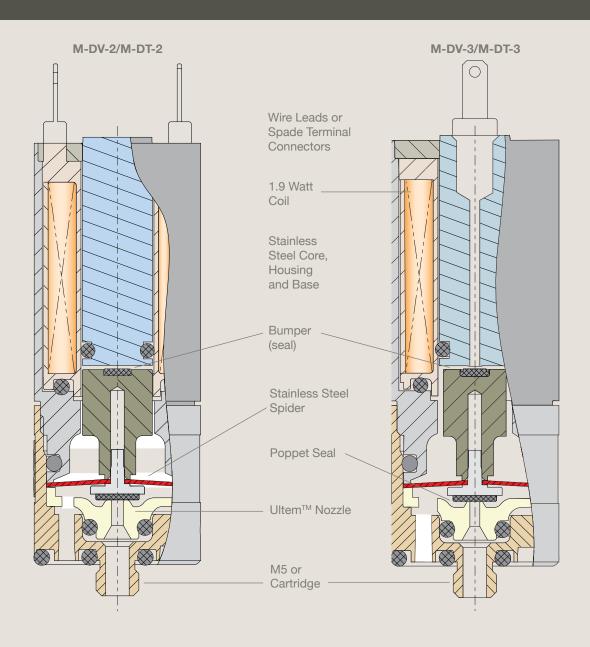

## **NEW** Electronic Valves – DV Series High Flow

## The Next "Gen" Valve that is compact, quick and offers flows to 100 l/min!

Clippard Minimatic® electronic valves are precision-built 2/2and 3/2 control valves, utilizing a unique, patented valving principle. The powerful M-DV- Series was designed as the next generation of the well-known and trusted original M-EV line of Clippard "Mouse" valves. With a cycle life of over a billion, a solid, compact design, and extremely high flow rates, these valves are suitable for many applications across numerous diverse industries. A variety of voltage, connector and mounting options are available.